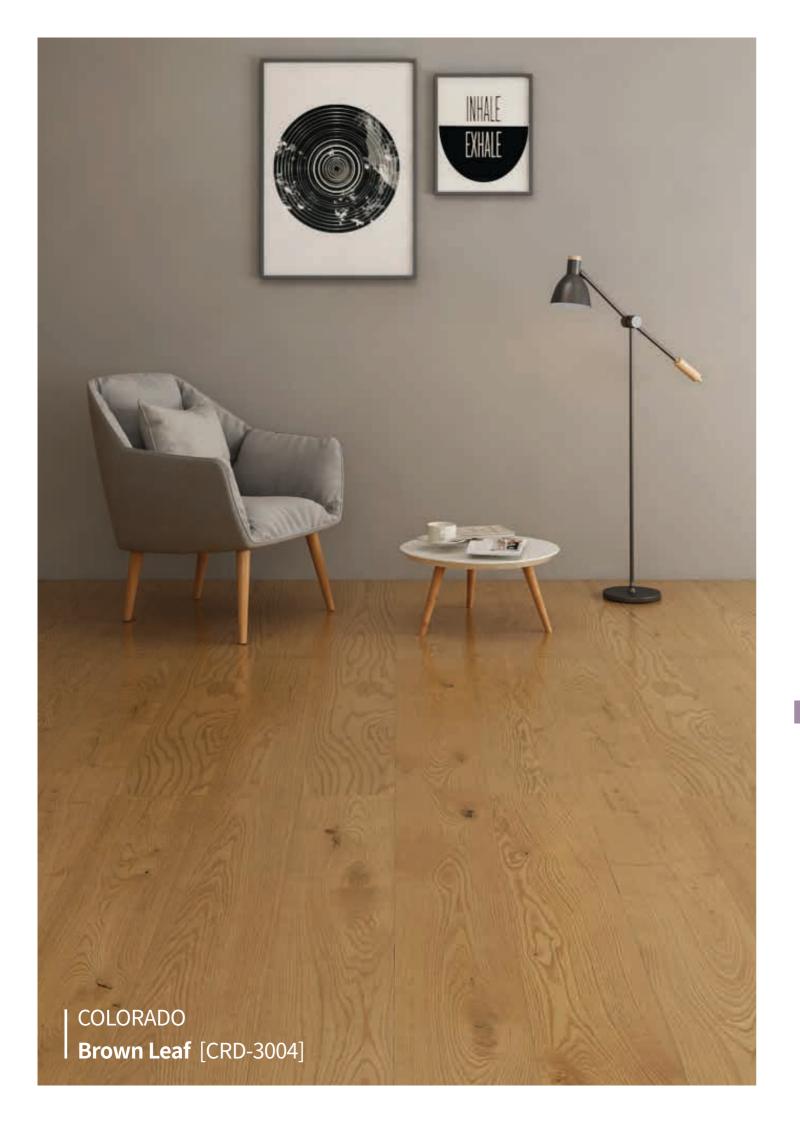

## COLORADO

CRD-3004 Brushed Lacquer Surface

**Tinge Clay** 

CRD-3005 Brushed Lacquer Surface

**Weathered Grey** 

CRD-3006 Brushed Lacquer Surface

**Lime White** 

CRD-3007 Brushed Lacquer Surface