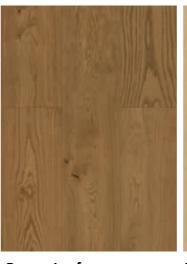

CRD-3004 Brushed Lacquer Surface

**Tinge Clay** 

CRD-3005 Brushed Lacquer Surface

**Weathered Grey** 

CRD-3006 Brushed Lacquer Surface

**Lime White** 

CRD-3007 Brushed Lacquer Surface