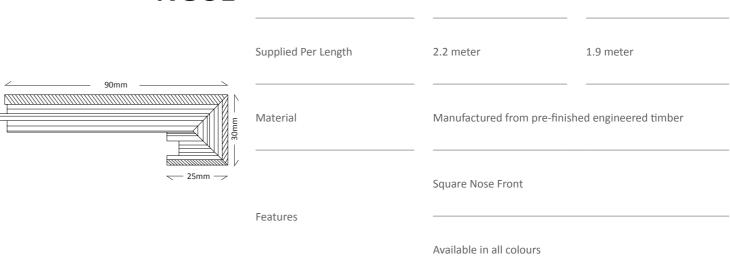

### OAK STAIR NOSE

**OAK ST** 

**COLORADO** 

**COLLECTION** 

| HALF SPLAY          |           |            |
|---------------------|-----------|------------|
|                     | Length    | 2.7 meter  |
| Supplied Per Length | Width     | 66 mm      |
|                     | Thickness | 18 mm      |
| Material            |           | Solid Pine |
| inish               |           | Undercoat  |
|                     |           |            |