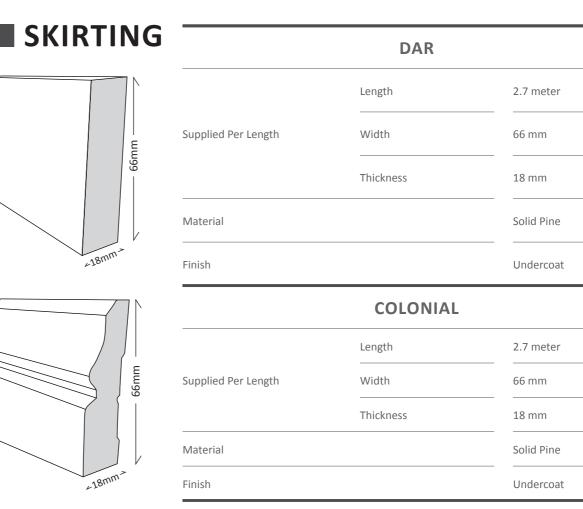

### OAK STAIR NOSE

**OAK ST** 

**COLORADO** 

**COLLECTION** 

| HALF SPLAY          |           |            |
|---------------------|-----------|------------|
|                     | Length    | 2.7 meter  |
| Supplied Per Length | Width     | 66 mm      |
|                     | Thickness | 18 mm      |
| Material            |           | Solid Pine |
| inish               |           | Undercoat  |
|                     |           |            |