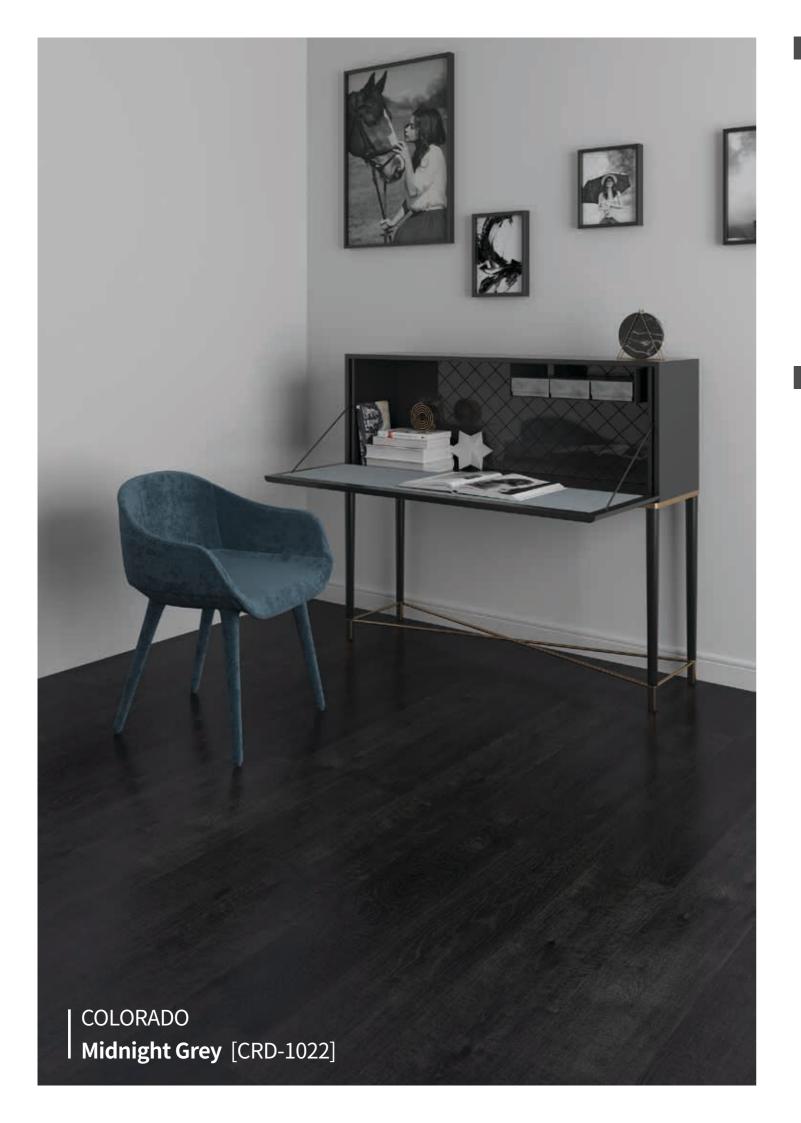

## COLORADO

**Midnight Grey** 

CRD-1022 Brushed Lacquer Surface

**Light Neutral** 

CRD-3001 Brushed Lacquer Surface

**Inky Grey** 

CRD-3002 Brushed Lacquer Surface

**Casper White** 

CRD-3003 Brushed Lacquer Surface