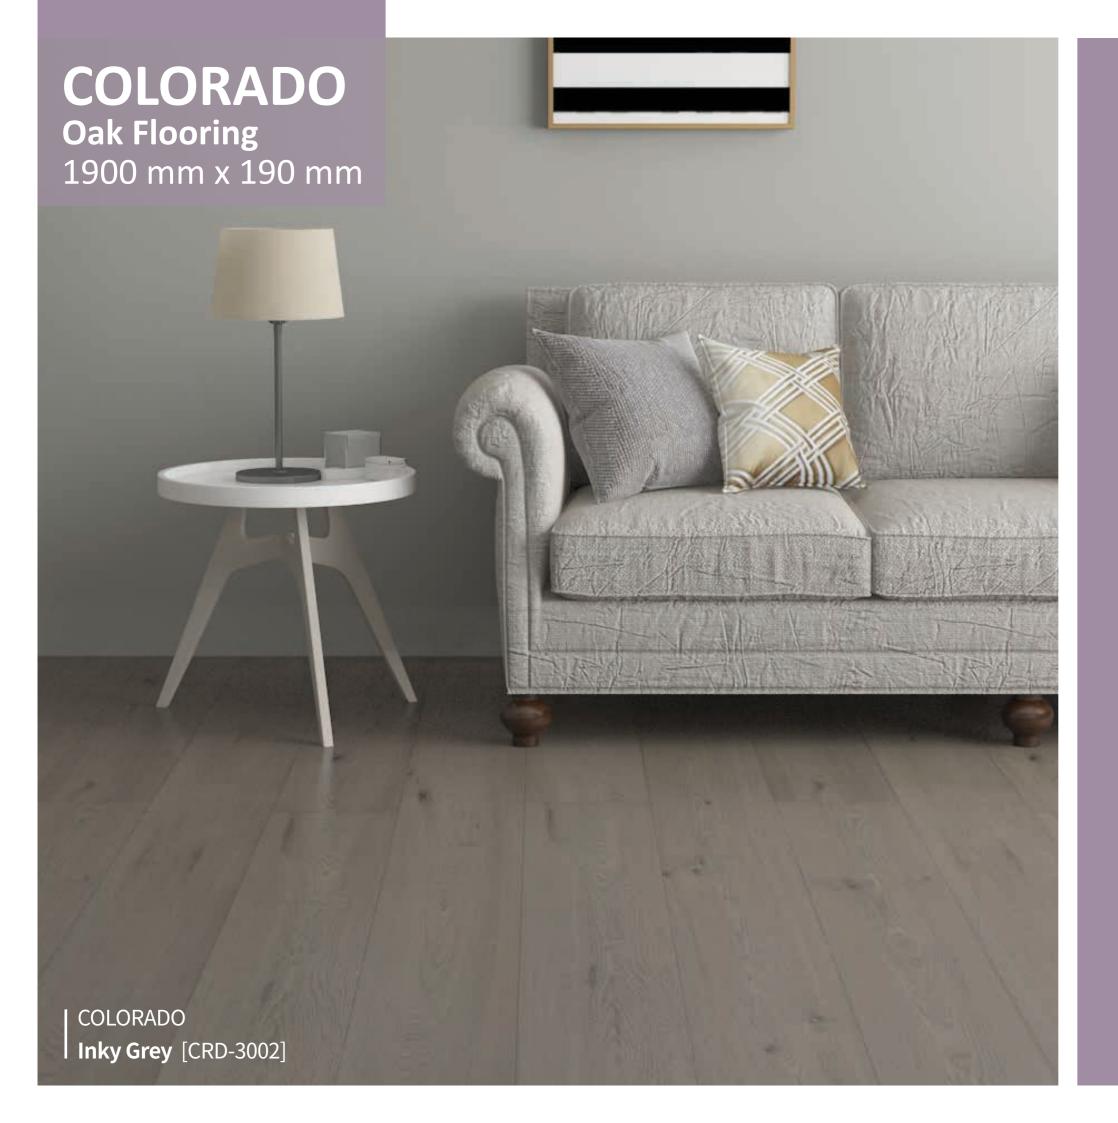

## COLORADO

**Midnight Grey** 

CRD-1022 Brushed Lacquer Surface

**Light Neutral** 

CRD-3001 Brushed Lacquer Surface

**Inky Grey** 

CRD-3002 Brushed Lacquer Surface

**Casper White** 

CRD-3003 Brushed Lacquer Surface