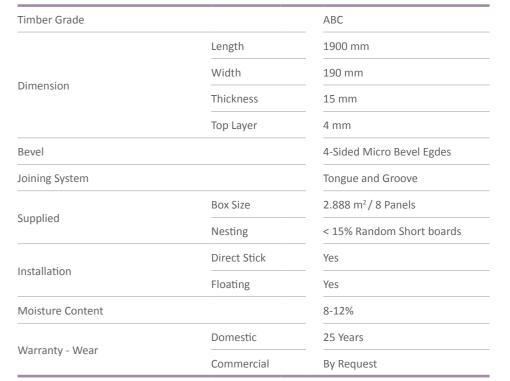

## COLORADO

#### **FEATURES**

Pre-finished matte lacquered planks.

Selected Grade, solid oak top wear layer.

Three layered construction.

Tongue and Groove joining profiles.

Fire and Slip Test certified.

www.wonderwoodfloors.com.au









**Midnight Grey** 

CRD-1022 Brushed Lacquer Surface

**Light Neutral** 

CRD-3001 Brushed Lacquer Surface

**Inky Grey** 

CRD-3002 Brushed Lacquer Surface

**Casper White** 

CRD-3003 Brushed Lacquer Surface





CRD-3004 Brushed Lacquer Surface



**Tinge Clay** 

CRD-3005 Brushed Lacquer Surface



**Weathered Grey** 

CRD-3006 Brushed Lacquer Surface



**Lime White** 

CRD-3007 Brushed Lacquer Surface

### **TECHNICAL SPECIFICATION**







### OAK STAIR NOSE



**OAK ST** 

**COLORADO** 

**COLLECTION** 





| HALF SPLAY          |           |            |
|---------------------|-----------|------------|
|                     | Length    | 2.7 meter  |
| Supplied Per Length | Width     | 66 mm      |
|                     | Thickness | 18 mm      |
| Material            |           | Solid Pine |
| inish               |           | Undercoat  |
|                     |           |            |



# VARIATIONS AND FLOORING FACTS

Wonderwood Floors Products are made from natural materials. Individual pieces and batches may vary in colour, texture and naturally occurring features.

Reproduction in printing and photography are for guidance only. These give an indication of colour and are not necessarily representative of t