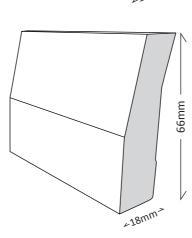

### OAK STAIR NOSE

**OAK ST** 

**COLORADO** 

**COLLECTION** 

| HALF SPLAY          |           |            |
|---------------------|-----------|------------|
|                     | Length    | 2.7 meter  |
| Supplied Per Length | Width     | 66 mm      |
|                     | Thickness | 18 mm      |
| Material            |           | Solid Pine |
| inish               |           | Undercoat  |
|                     |           |            |